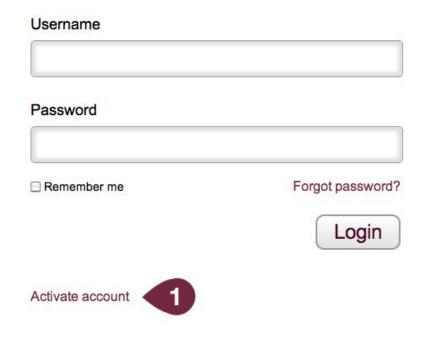

## 2. How do I activate my account?

1. Please go to http://login.teachscape.com and click the *Activate Account* link to for completing the registration process

2. You need to enter your email address and click on *Submit* in order to receive a new registration email.

#### 6. What if I forget my password?

If you forgot your password, please go to <a href="http://login.teachscape.com">http://login.teachscape.com</a> and click on the Forgot Password link.

| Password    |                  |
|-------------|------------------|
| Remember me | Forgot password? |
|             | Login            |