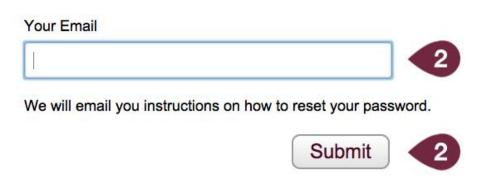

## Activate new user?

Please enter your email address and we will send you an email with instructions to active your account.

| Email |        |
|-------|--------|
|       | 2      |
|       | Submit |

<u>Please note that if you do not have an account in the system, you will see the following error</u> message.

1. You will be asked to enter your email address in order to receive a new password.

# Forgot your Password?

No problem. We will look up your account using your email address.

If you no longer have access to your email address, call Teachscape support at 1-888-479-7600.

<u>Please note that if you do not have an account in the system, you will see the following error message.</u>